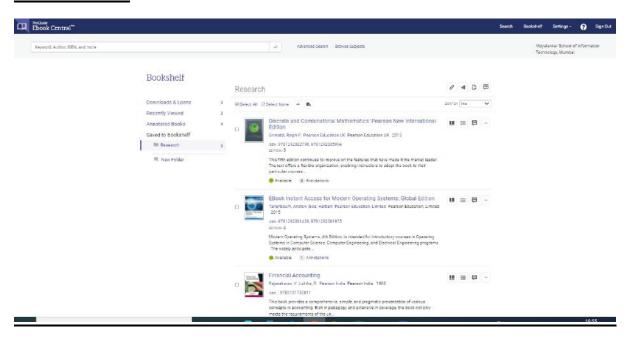

10      | COMPETATIVE EXAM 435 |              |  |  |  |
|         | TOTAL                | 10022        |  |  |  |

Journals/Magazines: Library subscribes total 35 Journals/Magazines.

# **E-Resources:**

# **E BOOKS:**

| Sr.<br>No. | Resource                             | Number | Mang/Com<br>m | IT | Amount     |
|------------|--------------------------------------|--------|---------------|----|------------|
| 1          | E books (Life time<br>Subscription ) | 46     | 33            | 13 | 2,48,490/- |
| 2          | Digital databases IEEE, EBSCO        | 2      | 1             | 1  | -          |
| 3          | K hub IT                             | 1      |               | 1  |            |

#### **IEEE**



#### **EBSCO**



Criterion 1 - Curricular Aspects

#### Pearson E Books







## **K**-Hub - Information Technology



| JUNE 2020 TO MAY 2021 |        |                                        |                                                        |                                                  |                  |                        |                       |                  |
|-----------------------|--------|----------------------------------------|--------------------------------------------------------|--------------------------------------------------|------------------|------------------------|-----------------------|------------------|
| SR. NO.               | MONTH  | NO. OF LIBRARY<br>VISITOR'S (On- Line) | Students NO. OF<br>LIBRARY<br>VISITOR'S (Off-<br>Line) | Staff NO. OF<br>LIBRARY VISITOR'S<br>(Off- Line) | OPAC/E-RESOURCES | STUDENT