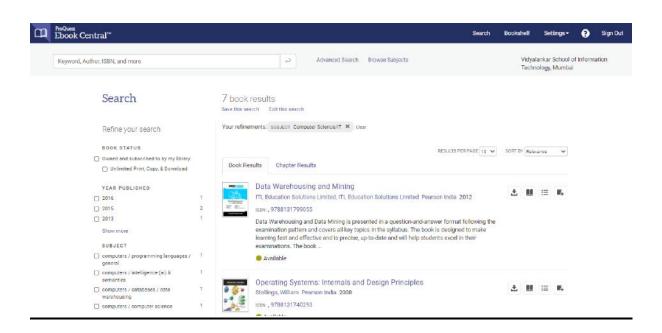

0      | COMPETATIVE EXAM 435 |              |  |  |  |
|         | TOTAL                | 10022        |  |  |  |

Journals/Magazines: Library subscribes total 35 Journals/Magazines.

# **E-Resources:**

# **E BOOKS:**

| Sr.<br>No. | Resource                             | Number | Mang/Com<br>m | IT | Amount     |
|------------|--------------------------------------|--------|---------------|----|------------|
| 1          | E books (Life time<br>Subscription ) | 46     | 33            | 13 | 2,48,490/- |
| 2          | Digital databases IEEE, EBSCO        | 2      | 1             | 1  | -          |
| 3          | K hub IT                             | 1      |               | 1  |            |

#### **IEEE**



#### **EBSCO**



Criterion 1 - Curricular Aspects

#### Pearson E Books







## **K**-Hub - Information Technology



| JUNE 2020 TO MAY 2021 |        |                                        |                                                        |                                                  |                  |                        |                       |                  |
|-----------------------|--------|----------------------------------------|--------------------------------------------------------|--------------------------------------------------|------------------|------------------------|-----------------------|------------------|
| SR. NO.               | MONTH  | NO. OF LIBRARY<br>VISITOR'S (On- Line) | Students NO. OF<br>LIBRARY<br>VISITOR'S (Off-<br>Line) | Staff NO. OF<br>LIBRARY VISITOR'S<br>(Off- Line) | OPAC/E-RESOURCES | STUDENT IS