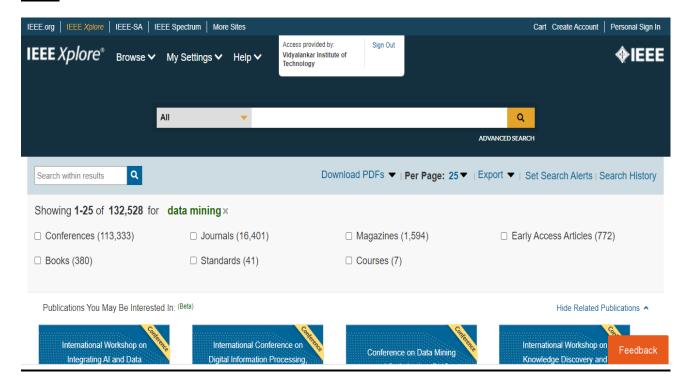

|  |  |  |
| 9       | LITERATURE           | 325          |  |  |  |
| 10      | COMPETATIVE EXAM 435 |              |  |  |  |
|         | TOTAL                | 10022        |  |  |  |

Journals/Magazines: Library subscribes total 35 Journals/Magazines.

# **E-Resources:**

# **E BOOKS:**

| Sr.<br>No. | Resource                             | Number | Mang/Com<br>m | IT | Amount     |
|------------|--------------------------------------|--------|---------------|----|------------|
| 1          | E books (Life time<br>Subscription ) | 46     | 33            | 13 | 2,48,490/- |
| 2          | Digital databases IEEE, EBSCO        | 2      | 1             | 1  | -          |
| 3          | K hub IT                             | 1      |               | 1  |            |

#### **IEEE**



#### **EBSCO**



Criterion 1 - Curricular Aspects

#### Pearson E Books







## **K**-Hub - Information Technology



| JUNE 2020 TO MAY 2021 |        |                                        |                                                        |                                                  |                  |                        |                       |                  |
|-----------------------|--------|----------------------------------------|--------------------------------------------------------|--------------------------------------------------|------------------|------------------------|-----------------------|------------------|
| SR. NO.               | MONTH  | NO. OF LIBRARY<br>VISITOR'S (On- Line) | Students NO. OF<br>LIBRARY<br>VISITOR'S (Off-<br>Line) | St